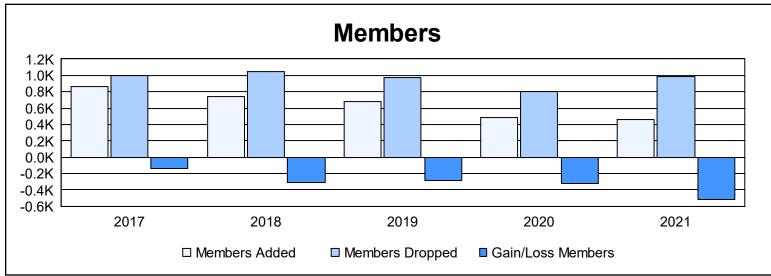

| Year      | New<br>Clubs | Dropped<br>Clubs | Gain/<br>Loss<br>Clubs | New<br>Members | Charter<br>Members | Reinstate<br>Members | Transfer<br>Members | Total<br>Member<br>Added | Total<br>Members<br>Dropped | Gain/<br>Loss<br>Members |
|-----------|--------------|------------------|------------------------|----------------|--------------------|----------------------|---------------------|--------------------------|-----------------------------|--------------------------|
| 2016-2017 | 2            | 7                | -5                     | 721            | 71                 | 31                   | 39                  | 862                      | 1,002                       | -140                     |
| 2017-2018 | 2            | 9                | -7                     | 597            | 60                 | 60                   | 24                  | 741                      | 1,045                       | -304                     |
| 2018-2019 | 3            | 15               | -12                    | 513            | 86                 | 44                   | 41                  | 684                      | 968                         | -284                     |
| 2019-2020 | 1            | 5                | -4                     | 421            | 25                 | 12                   | 24                  | 482                      | 803                         | -321                     |
| 2020-2021 | 0            | 6                | -6                     | 396            | 2                  | 55                   | 13                  | 466                      | 980                         | -514                     |
| Average   | 2            | 8                | -7                     | 530            | 49                 | 40                   | 28                  | 647                      | 960                         | -313                     |